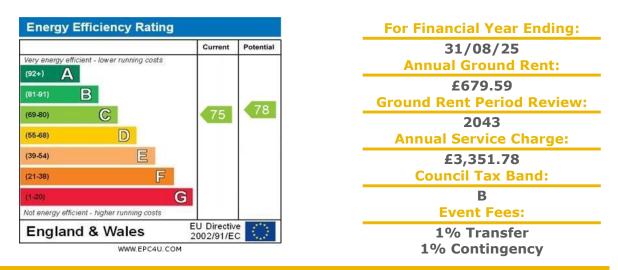

## A ONE BEDROOM RETIREMENT APARTMENT SITUATED ON THE GROUND FLOOR

Bowes-Lyon Court was constructed by McCarthy & Stone (Developments) Ltd and comprises 32 retirement apartments arranged over 3 floors each served by lift. The Development Manager can be contacted from various points within each property in the case of an emergency. For periods when the Development Manager is off duty there is a 24-hour emergency Appello call system. Each property comprises an entrance hall, lounge, kitchen, one or two bedrooms and bathroom. It is a condition of purchase that residents be over the age of 60 years, or in the event of a couple, one must be over the age of 60 years and the other over 55 years. Please speak to our Property Consultant if you require information regarding "Event Fees" that may apply to this property.