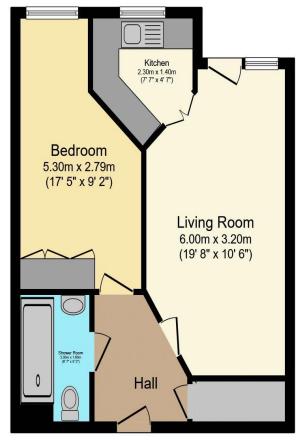

## Visit us at retirementhomesearch.co.uk

Total floor area 45.9 sq.m. (494 sq.ft.) approx

This floor plan is for illustrative purposes only. It is not drawn to scale. Any measurements, floor areas (including any total floor area), openings and orientation are approximate. No details are guaranteed, they cannot be relied upon for any purpose and they do not form part of any agreement. No liability is taken for any error, omission or misstatement. A party must rely upon its own inspection(s). Powered by www.focalagent.com