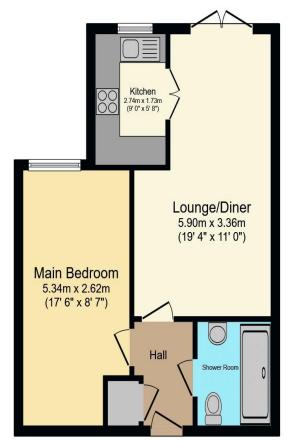

## Visit us at retirementhomesearch.co.uk

Total floor area 44.7 m<sup>2</sup> (481 sq.ft.) approx

This floor plan is for illustrative purposes only. It is not drawn to scale. Any measurements, floor areas (including any total floor area), openings and orientation are approximate. No details are guaranteed, they cannot be relied upon for any purpose and they do not form part of any agreement. No liability is taken for any error, omission or misstatement. A party must rely upon its own inspection(s). Powered by www.focalagent.com