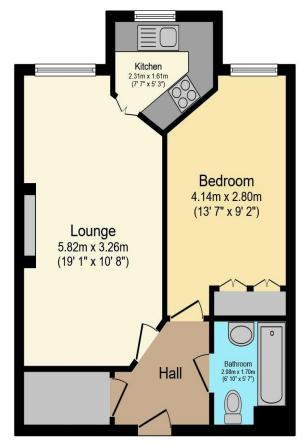

# Visit us at retirementhomesearch.co.uk

Total floor area 45.5 m<sup>2</sup> (490 sq.ft.) approx

This floor plan is for illustrative purposes only. It is not drawn to scale. Any measurements, floor areas (including any total floor area), openings and orientation are approximate. No details are guaranteed, they cannot be relied upon for any purpose and they do not form part of any agreement. No liability is taken for any error, omission or misstatement. A party must rely upon its own inspection(s). Powered by www.focalagent.com