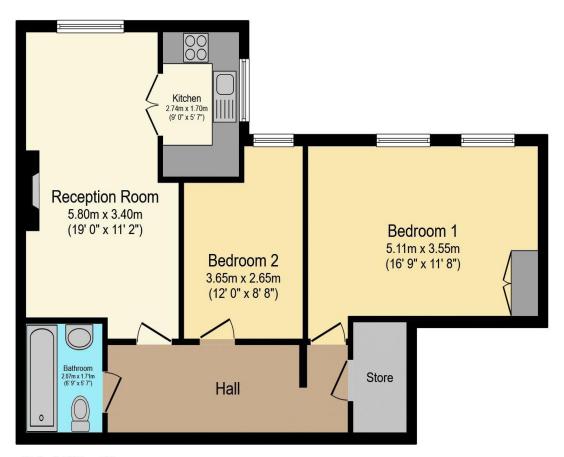

## Visit us at retirementhomesearch.co.uk

Total floor area 65.4 m² (703 sq.ft.) approx

This floor plan is for illustrative purposes only. It is not drawn to scale. Any measurements, floor areas (including any total floor area), openings and orientation are approximate. No details are guaranteed, they cannot be relied upon for any purpose and they do not form part of any agreement. No liability is taken for any error, omission or misstatement. A party must rely upon its own inspection(s). Powered by www.focalagent.com