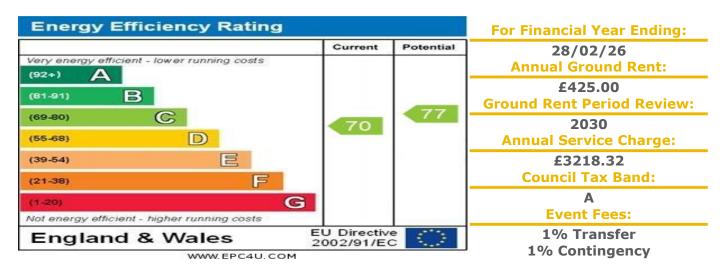

## **Property Description:**

A ONE BEDROOM RETIREMENT APARTMENT SITUATED ON THE SECOND FLOOR

Camsell Court was constructed by McCarthy & Stone (Developments) Ltd and comprises 48 retirement apartments arranged over 3 floors served by a lift. There are two apartments located in a separate annexe at the end of the drive. The Development Manager can be contacted from various points within each property in the case of an emergency. For periods when the Development Manager is off duty there is a 24-hour emergency Appello call system. Each property comprises an entrance hall, lounge, kitchen, one or two bedrooms and bathroom. It is a condition of purchase that residents be over the age of 60 years, or in the event of a couple, one must be over the age of 60 years and the other over 55 years. Please speak to our Property Consultant if you require information regarding "Event Fees" that may apply to this property.