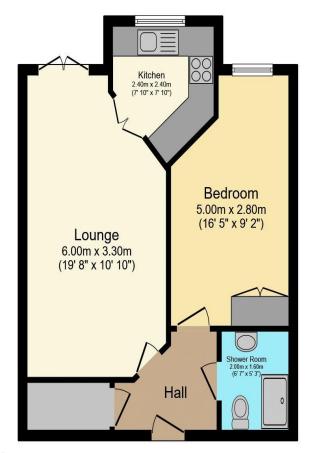

## Visit us at retirementhomesearch.co.uk

Total floor area 46.8 sq.m. (504 sq.ft.) approx

This floor plan is for illustrative purposes only. It is not drawn to scale. Any measurements, floor areas (including any total floor area), openings and orientation are approximate. No details are guaranteed, they cannot be relied upon for any purpose and they do not form part of any agreement. No liability is taken for any error, omission or misstatement. A party must rely upon its own inspection(s). Powered by www.focalagent.com