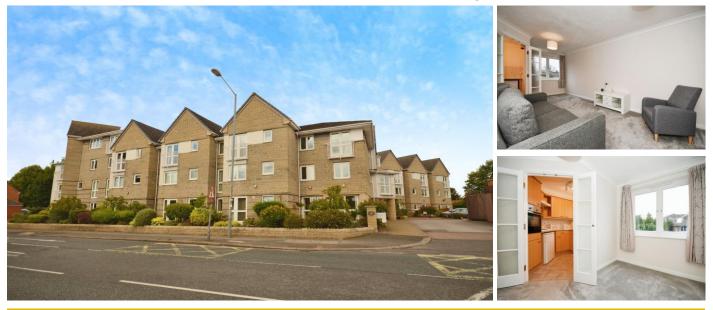

## **17 Stephenson Court**

601 Chatsworth Road, Chesterfield, Derbyshire, S40 3JW

PRICE: Offers in the Region Of Lease: 125 years from 2005 £137,000 Property Description:

## A ONE BEDROOM RETIREMENT APARTMNET SITUATED ON THE FIRST FLOOR

Stephenson Court was constructed by McCarthy & Stone (Developments) Ltd and comprises 44 properties arranged over 3 floors each served by lift. The development is in an ideal location with many shops and amenities close by including Doctors, chemist, Londis, post office and bakers. The local park is also a short walk away with several routes. The bus is very close by and take you into town and passes Morrisons on route, it also travels to Bakewell. Residents have weekly games night, exercise class, crossword afternoon, coffee mornings, afternoon tea, jigsaw puzzles, Entertainment nights – various singers, fish & chips nights, games/quiz evenings. Deliveries if requested, post, milk, papers, ringtons tea merchants also 4 days a week they have hot meals you can order & have delivered to your door.