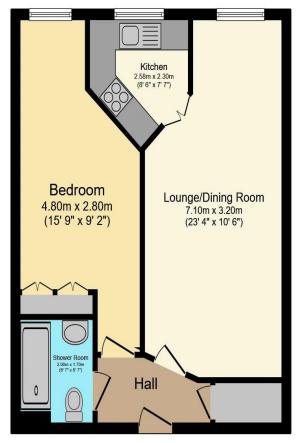

## Visit us at retirementhomesearch.co.uk

Total floor area 48.8 m<sup>2</sup> (525 sq.ft.) approx

This floor plan is for illustrative purposes only. It is not drawn to scale. Any measurements, floor areas (including any total floor area), openings and orientation are approximate. No details are guaranteed, they cannot be relied upon for any purpose and they do not form part of any agreement. No liability is taken for any error, omission or misstatement. A party must rely upon its own inspection(s). Powered by www.focalagent.com