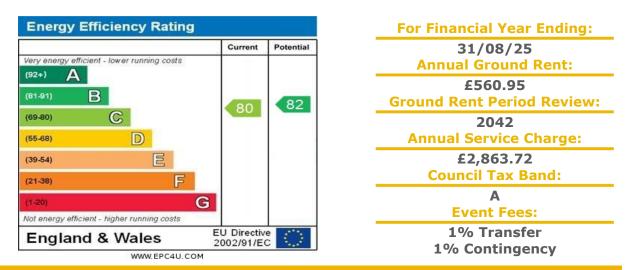

## **58 Cathedral View Court**

Cabourne Avenue, Lincoln, Lincolnshire, LN2 2GF

PRICE: Fixed £45,000 Lease: 125 years from 1998