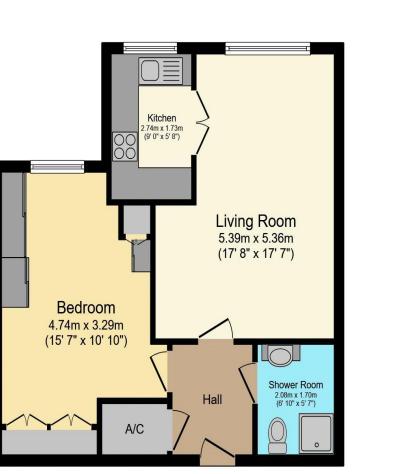

## Visit us at retirementhomesearch.co.uk

Total floor area 50.0 sq.m. (538 sq.ft.) approx

This floor plan is for illustrative purposes only. It is not drawn to scale. Any measurements, floor areas (including any total floor area), openings and orientation are approximate. No details are guaranteed, they cannot be relied upon for any purpose and they do not form part of any agreement. No liability is taken for any error, omission or misstatement. A party must rely upon its own inspection(s). Powered by www.focalagent.com