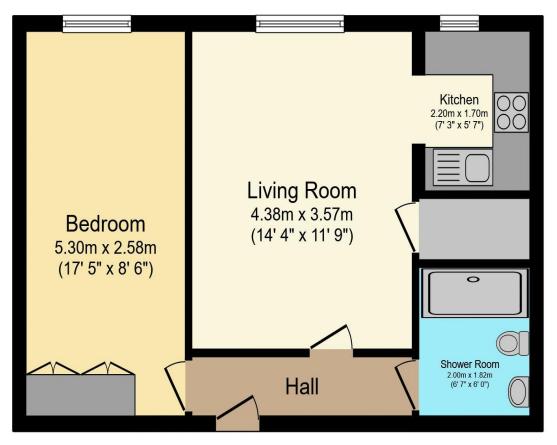

🤗 01425 632229 🗢 jordan.joice@retirementhomesearch.co.uk

Visit us at retirementhomesearch.co.uk

Total floor area 43.2 m<sup>2</sup> (465 sq.ft.) approx

This floor plan is for illustrative purposes only. It is not drawn to scale. Any measurements, floor areas (including any total floor area), openings and orientation are approximate. No details are guaranteed, they cannot be relied upon for any purpose and they do not form part of any agreement. No liability is taken for any error, omission or misstatement. A party must rely upon its own inspection(s). Powered by www.focalagent.com