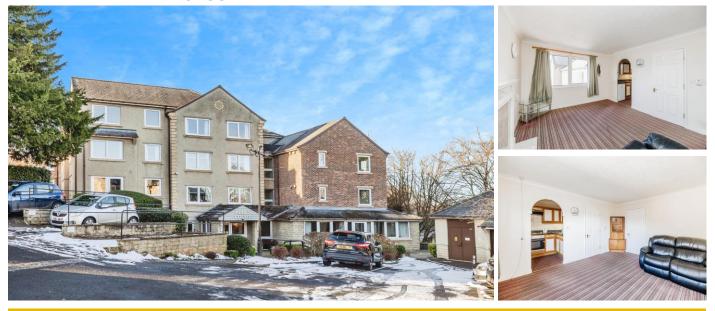

## **48 Abbey Court (Hexham)**

Priestpopple, Hexham, Northumberland, NE46 1RN

PRICE: Offers in the Region Of Lease: 125 years from 1988 £100,000 Property Description:

A ONE BEDROOM RETIREMENT APARTMENT SITUATED ON THE THIRD FLOOR Abbey Court was constructed by McCarthy & Stone (Developments) Ltd and comprises 47 properties arranged over 4 floors each served by lift. The resident Development Manager can be contacted from various points within each property in the case of an emergency. For periods when the Development Manager is off duty there is a 24 hour emergency Appello call system. Each property comprises an entrance hall, lounge, kitchen, one or two bedrooms and bathroom. It is a condition of purchase that residents be over the age of 60 years, or in the event of a couple, one must be over the age of 60 years and the other over 55 years. Please speak to our Property Consultant if you require information regarding "Event Fees" that may apply to this property.

Residents' lounge Communal Laundry 24 hour emergency Appello call system Double glazed window Development Manager Guest Suite Minimum Age 60 Lift to all floors

For more details or to make an appointment to view, please contact Mr Jordan Joice