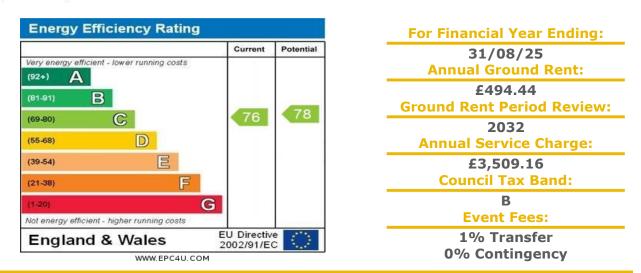

## **48 Abbey Court (Hexham)**

Priestpopple, Hexham, Northumberland, NE46 1RN

PRICE: Offers in the Region Of Lease: 125 years from 1988 £100,000 Property Description:

A ONE BEDROOM RETIREMENT APARTMENT SITUATED ON THE THIRD FLOOR Abbey Court was constructed by McCarthy & Stone (Developments) Ltd and comprises 47 properties arranged over 4 floors each served by lift. The resident Development Manager can be contacted from various points within each property in the case of an emergency. For periods when the Development Manager is off duty there is a 24 hour emergency Appello call system. Each property comprises an entrance hall, lounge, kitchen, one or two bedrooms and bathroom. It is a condition of purchase that residents be over the age of 60 years, or in the event of a couple, one must be over the age of 60 years and the other over 55 years. Please speak to our Property Consultant if you require information regarding "Event Fees" that may apply to this property.