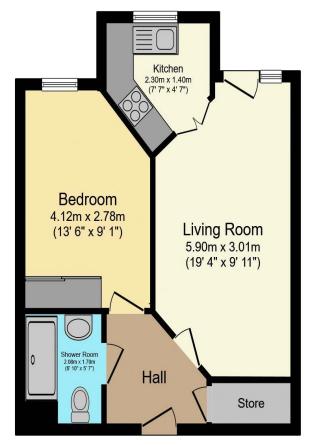

## Visit us at retirementhomesearch.co.uk

Total floor area 40.3 m<sup>2</sup> (433 sq.ft.) approx

This floor plan is for illustrative purposes only. It is not drawn to scale. Any measurements, floor areas (including any total floor area), openings and orientation are approximate. No details are guaranteed, they cannot be relied upon for any purpose and they do not form part of any agreement. No liability is taken for any error, omission or misstatement. A party must rely upon its own inspection(s). Powered by www.focalagent.com