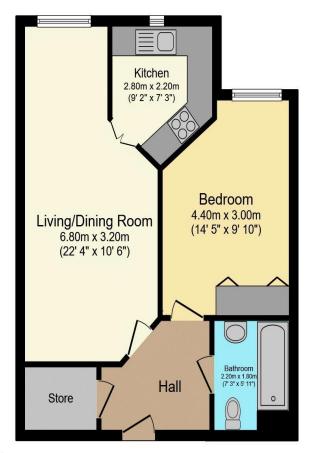

## Visit us at retirementhomesearch.co.uk

Total floor area 49.1 sq.m. (528 sq.ft.) approx

This floor plan is for illustrative purposes only. It is not drawn to scale. Any measurements, floor areas (including any total floor area), openings and orientation are approximate. No details are guaranteed, they cannot be relied upon for any purpose and they do not form part of any agreement. No liability is taken for any error, omission or misstatement. A party must rely upon its own inspection(s). Powered by www.focalagent.com