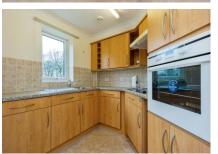

## **Property Description:**

A ONE BEDROOM RETIREMENT APARTMENT SITUATED ON THE FIRST FLOOR

Hodgson Court was constructed by McCarthy & Stone (Developments) Ltd and comprises one- and two-bedroom retirement flats, each benefiting from its own private front door, entrance hall, lounge/dining area, fitted kitchen and fitted bathroom. The development has the advantage of a Development Manager who, along with the Appello system, ensures that help is always at hand. It is a condition of purchase that residents be the age of 60 years and over, or in the event of a couple, one must be over the age of 60 years and the other over 55 years. Please speak to our Property Consultant if you require information regarding "Event Fees" that may apply to this property.