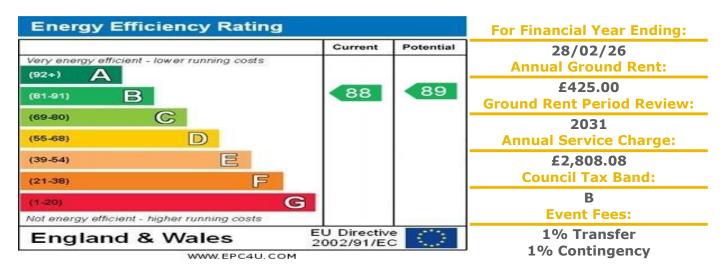

## **Property Description:**

A ONE BEDROOM RETIREMENT APARTMENT SITUATED ON THE FIRST FLOOR

Hodgson Court was constructed by McCarthy & Stone (Developments) Ltd and comprises one- and two-bedroom retirement flats, each benefiting from its own private front door, entrance hall, lounge/dining area, fitted kitchen and fitted bathroom. The development has the advantage of a Development Manager who, along with the Appello system, ensures that help is always at hand. It is a condition of purchase that residents be the age of 60 years and over, or in the event of a couple, one must be over the age of 60 years and the other over 55 years. Please speak to our Property Consultant if you require information regarding "Event Fees" that may apply to this property.