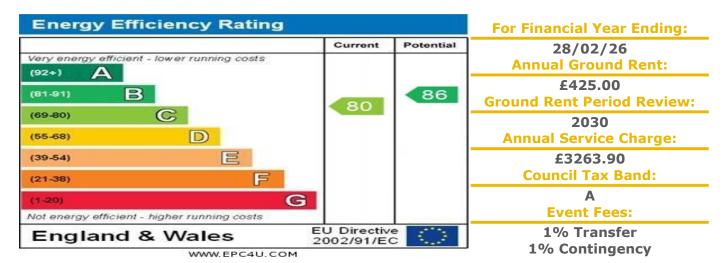

Swallows Court comprises 52 properties arranged over 3 floors and is served by a lift. The Development Manager can be contacted from various points within each property in the case of an emergency. For periods when the Development Manager is off duty there is a 24-hour emergency Appello call system. Each property comprises an entrance hall, lounge, kitchen, one or two bedrooms and bathroom. It is a condition of purchase that residents be over the age of 60 years, or in the event of a couple, one must be over the age of 60 years and the other over 55 years. Please speak to our Property Consultant if you require information regarding "Event Fees" that we may apply to this property. AWAITING **APPROVAL** 