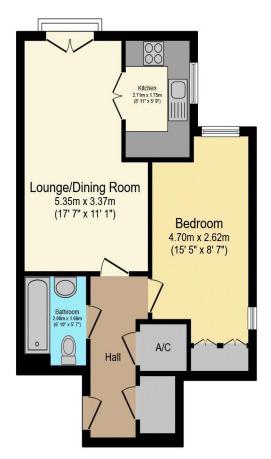

## Visit us at retirementhomesearch.co.uk

Total floor area 46.5 m<sup>2</sup> (501 sq.ft.) approx

This floor plan is for illustrative purposes only. It is not drawn to scale. Any measurements, floor areas (including any total floor area), openings and orientation are approximate. No details are guaranteed, they cannot be relied upon for any purpose and they do not form part of any agreement. No liability is taken for any error, omission or misstatement. A party must rely upon its own inspection(s). Powered by www.focalagent.com