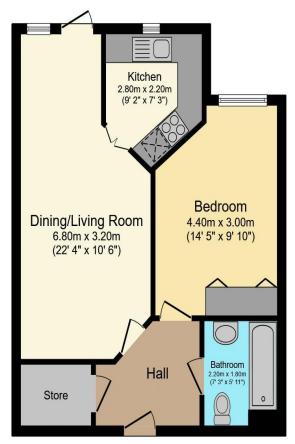

# Visit us at retirementhomesearch.co.uk

Total floor area 48.8 sq.m. (526 sq.ft.) approx

This floor plan is for illustrative purposes only. It is not drawn to scale. Any measurements, floor areas (including any total floor area), openings and orientation are approximate. No details are guaranteed, they cannot be relied upon for any purpose and they do not form part of any agreement. No liability is taken for any error, omission or misstatement. A party must rely upon its own inspection(s). Powered by www.focalagent.com