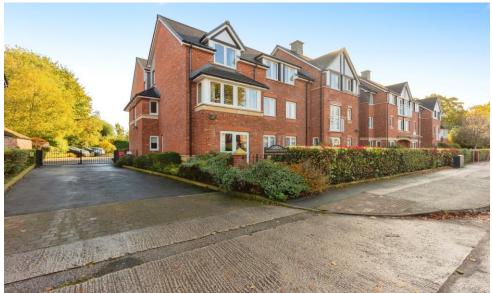

## **16 Hodgson Court**

Burnage Lane, Manchester, Greater Manchester, M19 2HE

PRICE: £80,000 Lease: 125 years from 2008

#### A ONE BEDROOM GROUND FLOOR RETIREMENT APARTMENT WITH PATIO DOOR **TO FRONT GARDENS**

Hodgson Court was constructed by McCarthy & Stone (Developments) Ltd and comprises one and two bedroom retirement flats, each benefiting from its own private front door, entrance hall, lounge/dining area, fitted kitchen and fitted bathroom. The development has the advantage of a Development Manager who, along with the Appello system, ensures that help is always at hand. It is a condition of purchase that residents be the age of 60 years and over, or in the event of a couple, one must be over the age of 60 years and the other over 55 years. Please speak to our Property Consultant if you require information regarding "Event Fees" that may apply to this property.