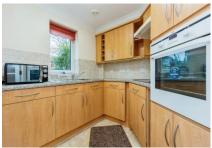

#### A ONE BEDROOM GROUND FLOOR RETIREMENT APARTMENT WITH PATIO DOOR **TO FRONT GARDENS**

Hodgson Court was constructed by McCarthy & Stone (Developments) Ltd and comprises one and two bedroom retirement flats, each benefiting from its own private front door, entrance hall, lounge/dining area, fitted kitchen and fitted bathroom. The development has the advantage of a Development Manager who, along with the Appello system, ensures that help is always at hand. It is a condition of purchase that residents be the age of 60 years and over, or in the event of a couple, one must be over the age of 60 years and the other over 55 years. Please speak to our Property Consultant if you require information regarding "Event Fees" that may apply to this property.