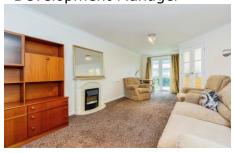

#### A ONE BEDROOM GROUND FLOOR RETIREMENT APARTMENT WITH PATIO DOOR **TO FRONT GARDENS**

Hodgson Court was constructed by McCarthy & Stone (Developments) Ltd and comprises one and two bedroom retirement flats, each benefiting from its own private front door, entrance hall, lounge/dining area, fitted kitchen and fitted bathroom. The development has the advantage of a Development Manager who, along with the Appello system, ensures that help is always at hand. It is a condition of purchase that residents be the age of 60 years and over, or in the event of a couple, one must be over the age of 60 years and the other over 55 years. Please speak to our Property Consultant if you require information regarding "Event Fees" that may apply to this property.