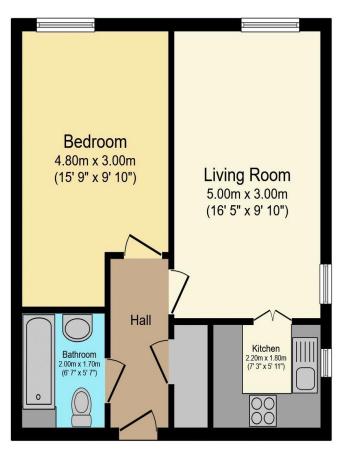

## Visit us at retirementhomesearch.co.uk

Total floor area 42.1 sq.m. (453 sq.ft.) approx

This floor plan is for illustrative purposes only. It is not drawn to scale. Any measurements, floor areas (including any total floor area), openings and orientation are approximate. No details are guaranteed, they cannot be relied upon for any purpose and they do not form part of any agreement. No liability is taken for any error, omission or misstatement. A party must rely upon its own inspection(s). Powered by www.focalagent.com