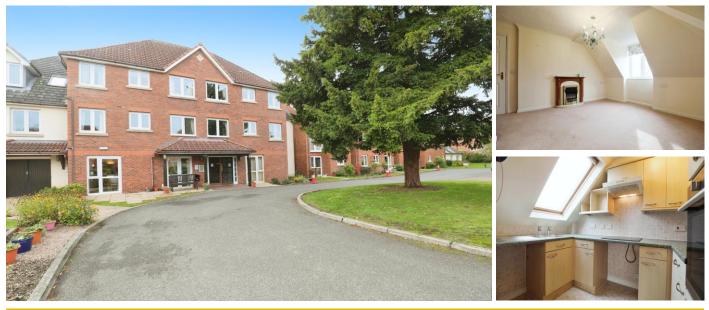

## **20 Easterfield Court**

Wansford Road, Driffield, Yorkshire, YO25 5PP

PRICE: Offers in the Region Of Lease: 125 years from 2004 £70,000 Property Description:

A ONE BEDROOM RETIREMENT APARTMENT LOCATED ON THE FIRST FLOOR OVERLOOKING THE GARDENS Easterfield was constructed by McCarthy & Stone (Developments) Ltd and comprises 39 retirement apartments arranged over 3 floors each served by lift with a further 4 apartments in a 2 storey annexe which is served by chair lifts. The Development Manager can be contacted from various points within each property in the case of an emergency. For periods when the Development Manager is off duty there is a 24 hour emergency Appello call system. Each property comprises an entrance hall, lounge, kitchen, one or two bedrooms and bathroom. It is a condition of purchase that residents be over the age of 60 years, or in the event of a couple, one must be over the age of 60 years and the other over 55 years. Please speak to our Property Consultant if you require information regarding "Event Fees" that may apply to this property.

Residents' lounge Lift or chair lift to all floors 24 hour emergency Appello call system CCTV Door Entry System to main building Communal Laundry Guest Suite Development Manager Minimum Age 60 Lease: 125 years from 2004