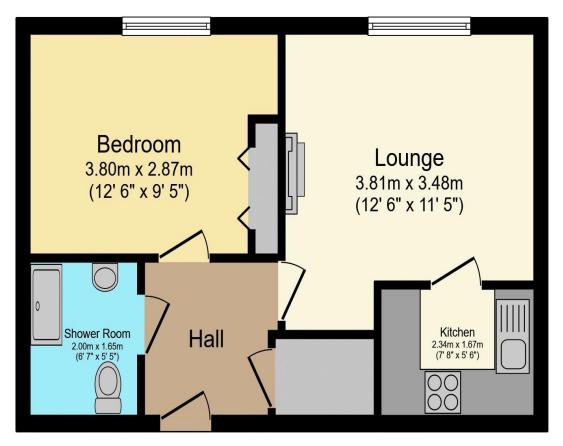

## retirementhomesearch.co.uk

Total floor area 38.3 m² (412 sq.ft.) approx

This floor plan is for illustrative purposes only. It is not drawn to scale. Any measurements, floor areas (including any total floor area), openings and orientation are approximate. No details are guaranteed, they cannot be relied upon for any purpose and they do not form part of any agreement. No liability is taken for any error, omission or misstatement. A party must rely upon its own inspection(s). Powered by www.focalagent.com