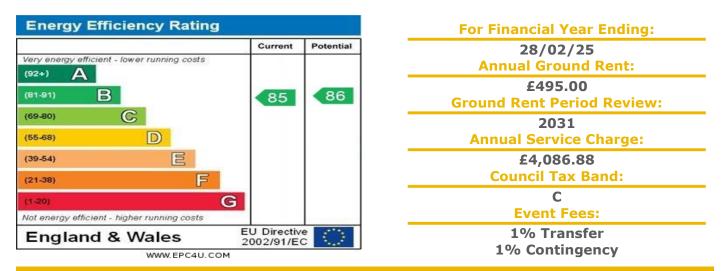

## A TWO BEDROOM SECOND FLOOR RETIREMENT APARTMENT

Hodgson Court was constructed by McCarthy & Stone (Developments) Ltd and comprises one and two bedroom retirement flats, each benefiting from its own private front door, entrance hall, lounge/dining area, fitted kitchen and fitted bathroom. The development has the advantage of a Development Manager who, along with the Appello system, ensures that help is always at hand. It is a condition of purchase that residents be the age of 60 years and over, or in the event of a couple, one must be over the age of 60 years and the other over 55 years. Please speak to our Property Consultant if you require information regarding "Event Fees" that may apply to this property.