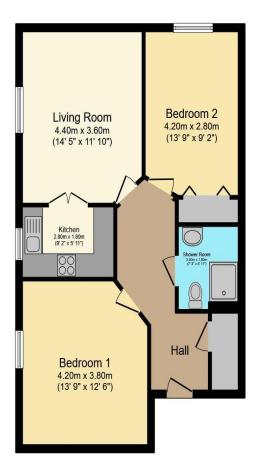

## Visit us at retirementhomesearch.co.uk

Total floor area 65.0 m<sup>2</sup> (700 sq.ft.) approx

This floor plan is for illustrative purposes only. It is not drawn to scale. Any measurements, floor areas (including any total floor area), openings and orientation are approximate. No details are guaranteed, they cannot be relied upon for any purpose and they do not form part of any agreement. No liability is taken for any error, omission or misstatement. A party must rely upon its own inspection(s). Powered by www.focalagent.com