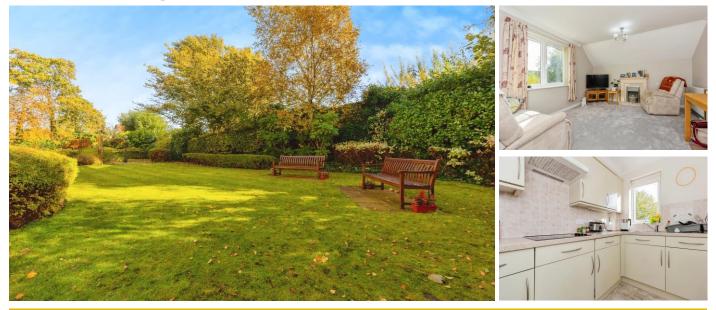

## A TWO BEDROOM SECOND FLOOR RETIREMENT APARTMENT

Hodgson Court was constructed by McCarthy & Stone (Developments) Ltd and comprises one and two bedroom retirement flats, each benefiting from its own private front door, entrance hall, lounge/dining area, fitted kitchen and fitted bathroom. The development has the advantage of a Development Manager who, along with the Appello system, ensures that help is always at hand. It is a condition of purchase that residents be the age of 60 years and over, or in the event of a couple, one must be over the age of 60 years and the other over 55 years. Please speak to our Property Consultant if you require information regarding "Event Fees" that may apply to this property.

- Residents lounge
- Guest suite and communal laundry
- Communal gardens, mobility scooter charging room
- Lift to all floors, indoor refuse
- Development Manager

- Minimum Age 60
- 24 hour emergency Appello system
- Price to include: Carpets, Curtains and Light Fittings
- Lease: 125 years from 2008