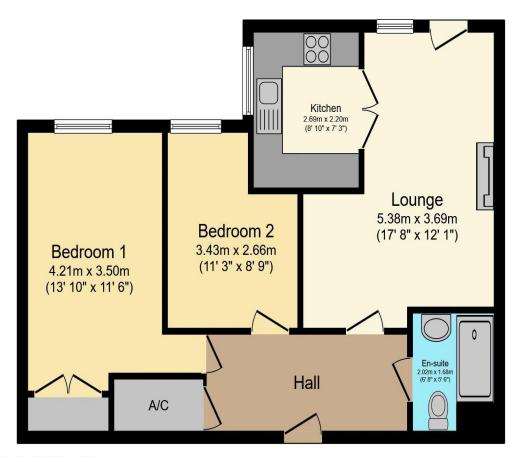

## Visit us at retirementhomesearch.co.uk

Total floor area 58.8 m² (633 sq.ft.) approx

This floor plan is for illustrative purposes only. It is not drawn to scale. Any measurements, floor areas (including any total floor area), openings and orientation are approximate. No details are guaranteed, they cannot be relied upon for any purpose and they do not form part of any agreement. No liability is taken for any error, omission or misstatement. A party must rely upon its own inspection(s). Powered by www.focalagent.com