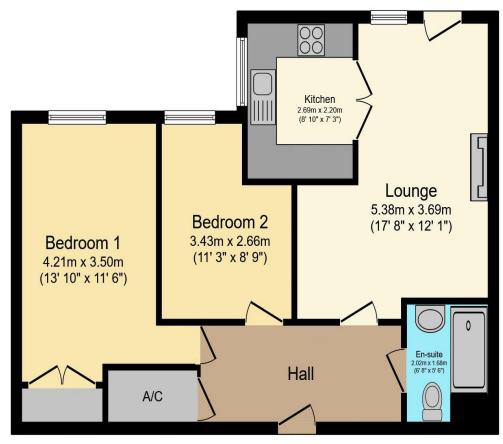

# Visit us at retirementhomesearch.co.uk

Total floor area 58.8 m<sup>2</sup> (633 sq.ft.) approx

This floor plan is for illustrative purposes only. It is not drawn to scale. Any measurements, floor areas (including any total floor area), openings and orientation are approximate. No details are guaranteed, they cannot be relied upon for any purpose and they do not form part of any agreement. No liability is taken for any error, omission or misstatement. A party must rely upon its own inspection(s). Powered by www.focalagent.com