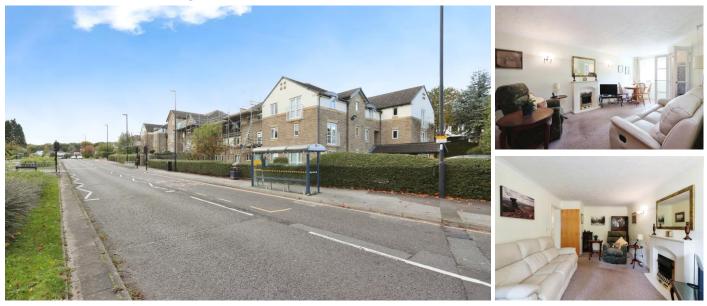

## **14 Ranulf Court**

60 Abbeydale Road South, Sheffield, Yorkshire, S7 2PZ

**PRICE: £120,000** 

Lease: 125 years from 1996

## **Property Description:**

**\*\* NO ONWARD CHAIN\*\* A SOUTH FACING ONE BEDROOM RETIREMENT APARTMENT LOCATED ON THE UPPER GROUND FLOOR** Ranulf Court was constructed by McCarthy & Stone (Developments) Ltd and comprises 44 properties arranged over 4 floors each served by lift (Please note apartments 16 - 22 not serviced by the lift). The House Manager can be contacted from various points within each property in the case of an emergency. For periods when the House Manager is off duty there is a 24 hour emergency Careline response system. Each property comprises an entrance hall, lounge, kitchen, one or two bedrooms and bathroom. It is a condition of purchase that residents be over the age of 60 years, or in the event of a couple, one must be over the age of 60 years and the other over 55 years.