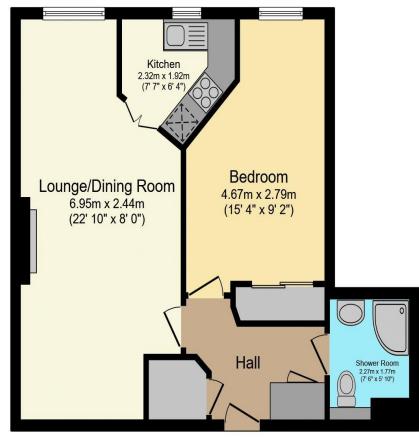

🤗 01425 632229 🗢 jordan.joice@retirementhomesearch.co.uk

Visit us at retirementhomesearch.co.uk

Total floor area 54.9 m² (591 sq.ft.) approx

This floor plan is for illustrative purposes only. It is not drawn to scale. Any measurements, floor areas (including any total floor area), openings and orientation are approximate. No details are guaranteed, they cannot be relied upon for any purpose and they do not form part of any agreement. No liability is taken for any error, omission or misstatement. A party must rely upon its own inspection(s). Powered by www.focalagent.com