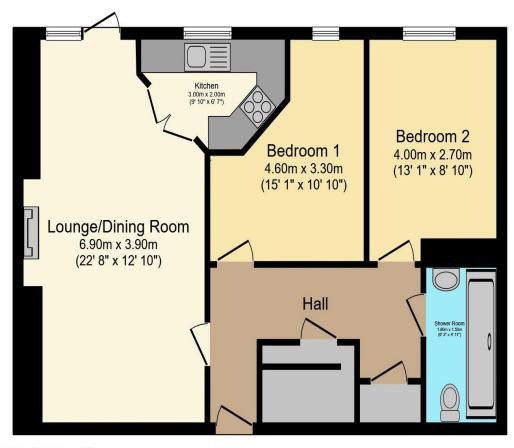

# Visit us at retirementhomesearch.co.uk

Total floor area 69.0 m² (743 sq.ft.) approx

This floor plan is for illustrative purposes only. It is not drawn to scale. Any measurements, floor areas (including any total floor area), openings and orientation are approximate. No details are guaranteed, they cannot be relied upon for any purpose and they do not form part of any agreement. No liability is taken for any error, omission or misstatement. A party must rely upon its own inspection(s). Powered by www.focalagent.com