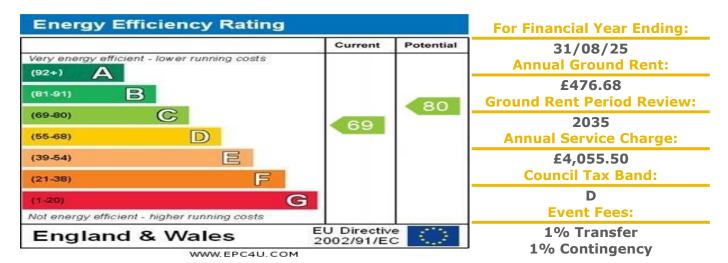

## 36 Haldenby Court

West End, Swanland, Yorkshire, HU14 3PQ

PRICE: Offers in the region of Lease: 125 Years from 1991 £80,000

A TWO BEDROOM RETIREMENT APARTMENT LOCATED ON THE FIRST FLOOR WITH VIEWS OVERLOOKING THE **GARDENS** \*\*RECENTLEY REDECORATED AND **RECARPETED** THROUGHOUT\*\* Haldenby Court was constructed by McCarthy & Stone (Developments) Ltd and comprises 41 properties arranged over 2 floors each served by lift. The Development Manager can be contacted from various points within each property in the case of an emergency. For periods when the Development Manager is off duty there is a 24 hour emergency Appello call system. Each property comprises an entrance hall, lounge, kitchen, one or two bedrooms and bathroom. It is a condition of purchase that residents be over the age of 60 years, or in the event of a couple, one must be over the age of 60 years and the other over 55 years. Please speak to our Property Consultant if you require information regarding "Event Fees" that may apply to this property.