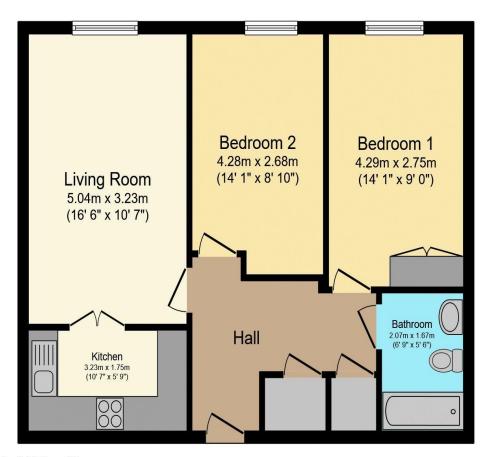

## Visit us at retirementhomesearch.co.uk

Total floor area 61.0 m<sup>2</sup> (657 sq.ft.) approx

This floor plan is for illustrative purposes only. It is not drawn to scale. Any measurements, floor areas (including any total floor area), openings and orientation are approximate. No details are guaranteed, they cannot be relied upon for any purpose and they do not form part of any agreement. No liability is taken for any error, omission or misstatement. A party must rely upon its own inspection(s). Powered by www.focalagent.com