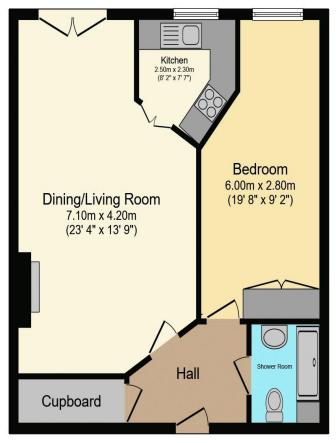

## Visit us at retirementhomesearch.co.uk

Total floor area 57.4 sq.m. (618 sq.ft.) approx

This floor plan is for illustrative purposes only. It is not drawn to scale. Any measurements, floor areas (including any total floor area), openings and orientation are approximate. No details are guaranteed, they cannot be relied upon for any purpose and they do not form part of any agreement. No liability is taken for any error, omission or misstatement. A party must rely upon its own inspection(s). Powered by www.focalagent.com