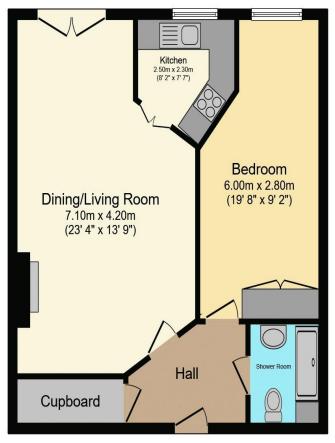

## Visit us at retirementhomesearch.co.uk

Total floor area 57.4 sq.m. (618 sq.ft.) approx

This floor plan is for illustrative purposes only. It is not drawn to scale. Any measurements, floor areas (including any total floor area), openings and orientation are approximate. No details are guaranteed, they cannot be relied upon for any purpose and they do not form part of any agreement. No liability is taken for any error, omission or misstatement. A party must rely upon its own inspection(s). Powered by www.focalagent.com