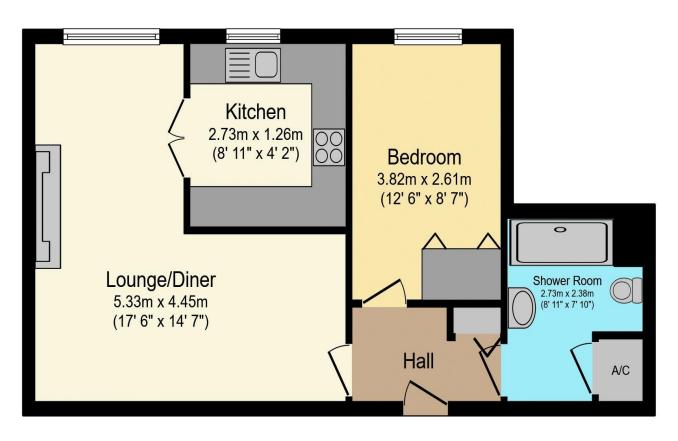

# Visit us at retirementhomesearch.co.uk

Total floor area 50.2 m<sup>2</sup> (540 sq.ft.) approx

This floor plan is for illustrative purposes only. It is not drawn to scale. Any measurements, floor areas (including any total floor area), openings and orientation are approximate. No details are guaranteed, they cannot be relied upon for any purpose and they do not form part of any agreement. No liability is taken for any error, omission or misstatement. A party must rely upon its own inspection(s). Powered by www.focalagent.com