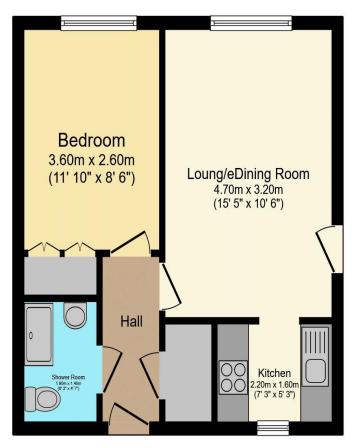

🤗 01425 632229 🗢 jordan.joice@retirementhomesearch.co.uk

Visit us at retirementhomesearch.co.uk

Total floor area 37.8 m<sup>2</sup> (406 sq.ft.) approx

This floor plan is for illustrative purposes only. It is not drawn to scale. Any measurements, floor areas (including any total floor area), openings and orientation are approximate. No details are guaranteed, they cannot be relied upon for any purpose and they do not form part of any agreement. No liability is taken for any error, omission or misstatement. A party must rely upon its own inspection(s). Powered by www.focalagent.com