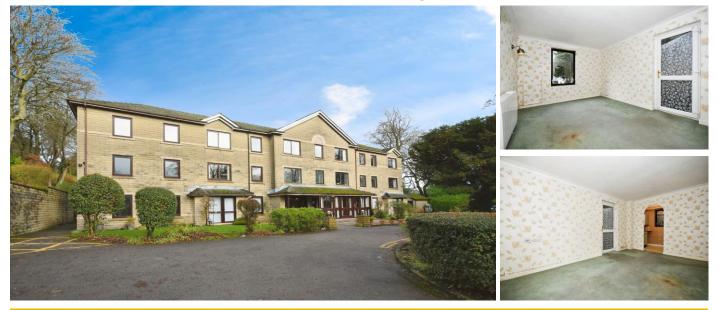

## **11 Homemoss House**

169 Park Road, Buxton, Derbyshire, SK17 6TH

**PRICE: £65,000** 

Lease: 99 years from 1986

## **Property Description:**

A ONE BEDROOM GROUND FLOOR RETIREMENT APARTMENT Homemoss House was constructed by McCarthy & Stone (Developments) Ltd and comprises 38 properties arranged over 3 floors each served by lift. The Development Manager can be contacted from various points within each property in the case of an emergency. Each property comprises an entrance hall, lounge, kitchen, one or two bedrooms and bathroom.
Homemoss is situated opposite the cricket, tennis and bowling club in the prestigious area of Spa Town in Buxton. It is a condition of purchase that residents be over the age of 60 years, or in the event of a couple, one must be over the age of 60 years and the other over 55 years. Please speak to our Property Consultant if you require information regarding "Event Fees" that may apply to this property.