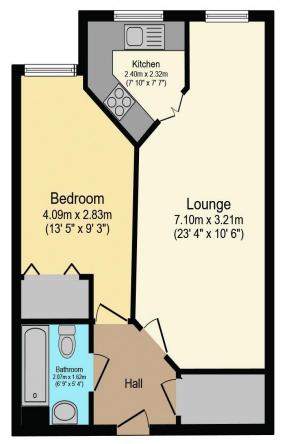

## Visit us at retirementhomesearch.co.uk

Total floor area 46.4 sq.m. (500 sq.ft.) approx

This floor plan is for illustrative purposes only. It is not drawn to scale. Any measurements, floor areas (including any total floor area), openings and orientation are approximate. No details are guaranteed, they cannot be relied upon for any purpose and they do not form part of any agreement. No liability is taken for any error, omission or misstatement. A party must rely upon its own inspection(s). Powered by www.focalagent.com