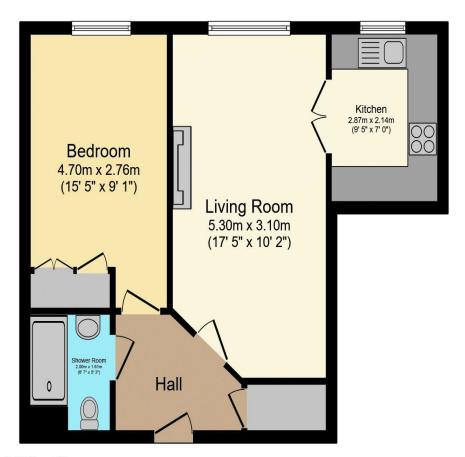

# Visit us at retirementhomesearch.co.uk

Total floor area 46.9 m<sup>2</sup> (505 sq.ft.) approx

This floor plan is for illustrative purposes only. It is not drawn to scale. Any measurements, floor areas (including any total floor area), openings and orientation are approximate. No details are guaranteed, they cannot be relied upon for any purpose and they do not form part of any agreement. No liability is taken for any error, omission or misstatement. A party must rely upon its own inspection(s). Powered by www.focalagent.com