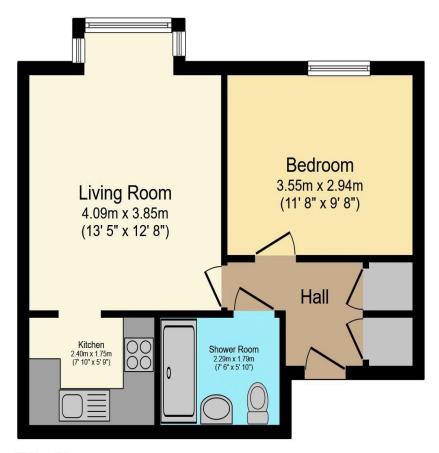

# Visit us at retirementhomesearch.co.uk

Total floor area 40.5 sq.m. (436 sq.ft.) approx

This floor plan is for illustrative purposes only. It is not drawn to scale. Any measurements, floor areas (including any total floor area), openings and orientation are approximate. No details are guaranteed, they cannot be relied upon for any purpose and they do not form part of any agreement. No liability is taken for any error, omission or misstatement. A party must rely upon its own inspection(s). Powered by www.focalagent.com