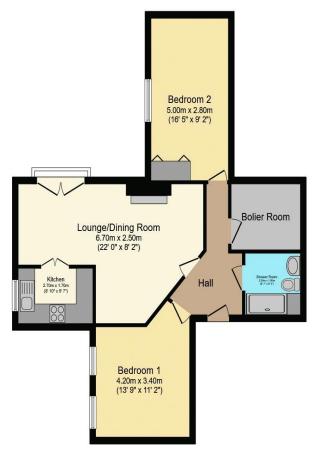

# Visit us at retirementhomesearch.co.uk

Total floor area 69.0 m² (743 sq.ft.) approx

This floor plan is for illustrative purposes only. It is not drawn to scale. Any measurements, floor areas (including any total floor area), openings and orientation are approximate. No details are guaranteed, they cannot be relied upon for any purpose and they do not form part of any agreement. No liability is taken for any error, omission or misstatement. A party must rely upon its own inspection(s). Powered by www.focalagent.com