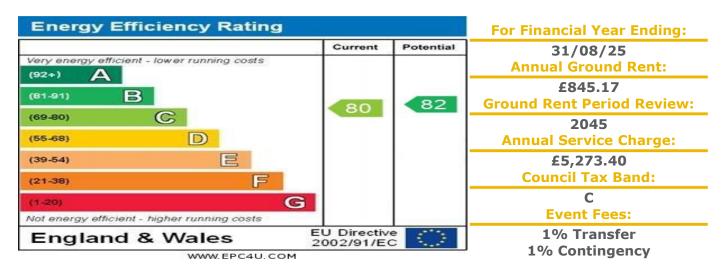

## 23 Haddon Court

Hardwick Mount, Buxton, Derbyshire, SK17 6PN

PRICE: Offers Over £140,000 Lease: 125 years from 2000