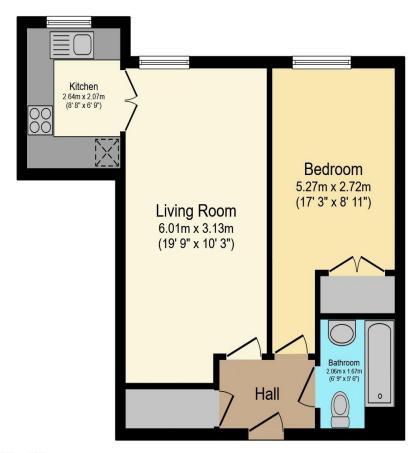

# Visit us at retirementhomesearch.co.uk

Total floor area 46.0 m² (495 sq.ft.) approx

This floor plan is for illustrative purposes only. It is not drawn to scale. Any measurements, floor areas (including any total floor area), openings and orientation are approximate. No details are guaranteed, they cannot be relied upon for any purpose and they do not form part of any agreement. No liability is taken for any error, omission or misstatement. A party must rely upon its own inspection(s). Powered by www.focalagent.com