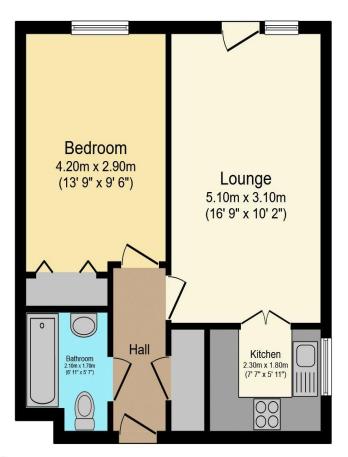

# Visit us at retirementhomesearch.co.uk

Total floor area 42.4 m² (456 sq.ft.) approx

This floor plan is for illustrative purposes only. It is not drawn to scale. Any measurements, floor areas (including any total floor area), openings and orientation are approximate. No details are guaranteed, they cannot be relied upon for any purpose and they do not form part of any agreement. No liability is taken for any error, omission or misstatement. A party must rely upon its own inspection(s). Powered by www.focalagent.com