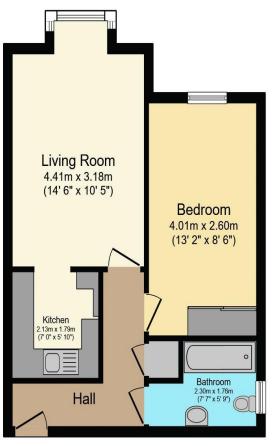

## Visit us at retirementhomesearch.co.uk

Total floor area 43.1 m<sup>2</sup> (464 sq.ft.) approx

This floor plan is for illustrative purposes only. It is not drawn to scale. Any measurements, floor areas (including any total floor area), openings and orientation are approximate. No details are guaranteed, they cannot be relied upon for any purpose and they do not form part of any agreement. No liability is taken for any error, omission or misstatement. A party must rely upon its own inspection(s). Powered by www.focalagent.com