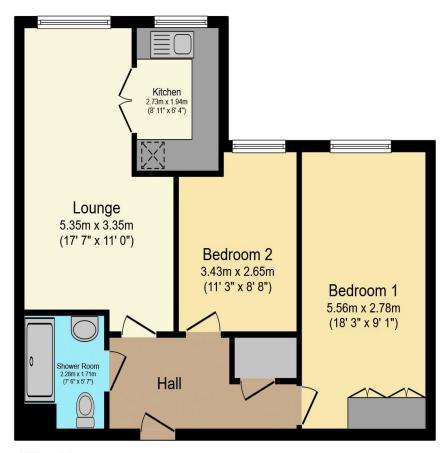

# Visit us at retirementhomesearch.co.uk

Total floor area 57.7 sq.m. (621 sq.ft.) approx

This floor plan is for illustrative purposes only. It is not drawn to scale. Any measurements, floor areas (including any total floor area), openings and orientation are approximate. No details are guaranteed, they cannot be relied upon for any purpose and they do not form part of any agreement. No liability is taken for any error, omission or misstatement. A party must rely upon its own inspection(s). Powered by www.focalagent.com