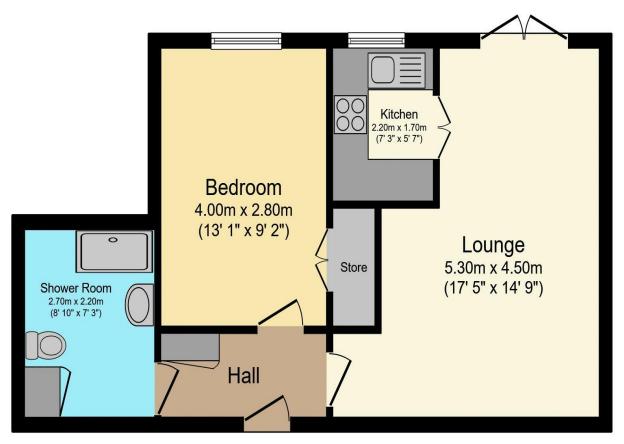

# Visit us at retirementhomesearch.co.uk

Total floor area 45.5 m<sup>2</sup> (490 sq.ft.) approx

This floor plan is for illustrative purposes only. It is not drawn to scale. Any measurements, floor areas (including any total floor area), openings and orientation are approximate. No details are guaranteed, they cannot be relied upon for any purpose and they do not form part of any agreement. No liability is taken for any error, omission or misstatement. A party must rely upon its own inspection(s). Powered by www.focalagent.com