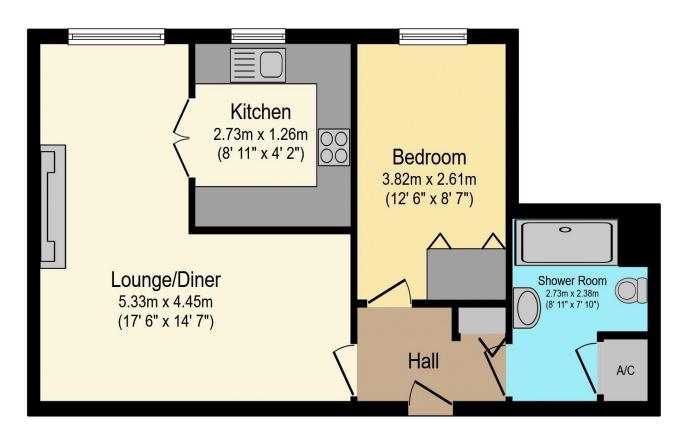

# Visit us at retirementhomesearch.co.uk

Total floor area 50.2 m² (540 sq.ft.) approx

This floor plan is for illustrative purposes only. It is not drawn to scale. Any measurements, floor areas (including any total floor area), openings and orientation are approximate. No details are guaranteed, they cannot be relied upon for any purpose and they do not form part of any agreement. No liability is taken for any error, omission or misstatement. A party must rely upon its own inspection(s). Powered by www.focalagent.com