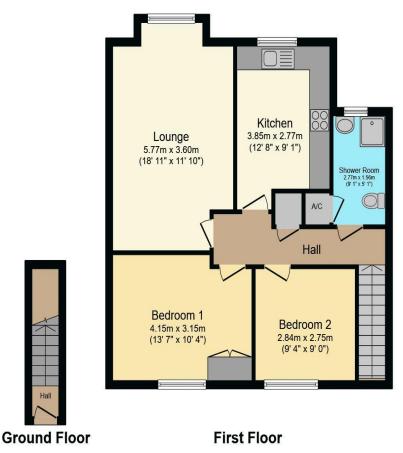

# Visit us at retirementhomesearch.co.uk

Total floor area 70.2 sq.m. (755 sq.ft.) approx

This floor plan is for illustrative purposes only. It is not drawn to scale. Any measurements, floor areas (including any total floor area), openings and orientation are approximate. No details are guaranteed, they cannot be relied upon for any purpose and they do not form part of any agreement. No liability is taken for any error, omission or misstatement. A party must rely upon its own inspection(s). Powered by www.focalagent.com