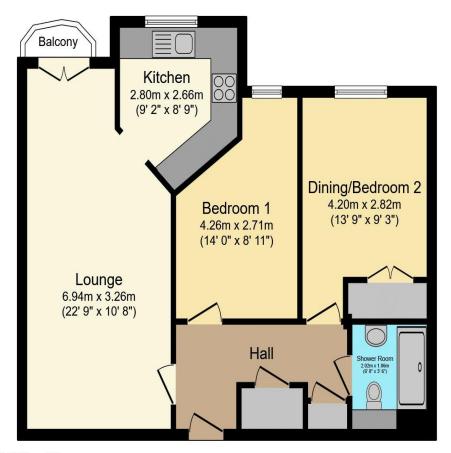

## Visit us at retirementhomesearch.co.uk

Total floor area 62.3 m² (671 sq.ft.) approx

This floor plan is for illustrative purposes only. It is not drawn to scale. Any measurements, floor areas (including any total floor area), openings and orientation are approximate. No details are guaranteed, they cannot be relied upon for any purpose and they do not form part of any agreement. No liability is taken for any error, omission or misstatement. A party must rely upon its own inspection(s). Powered by www.focalagent.com