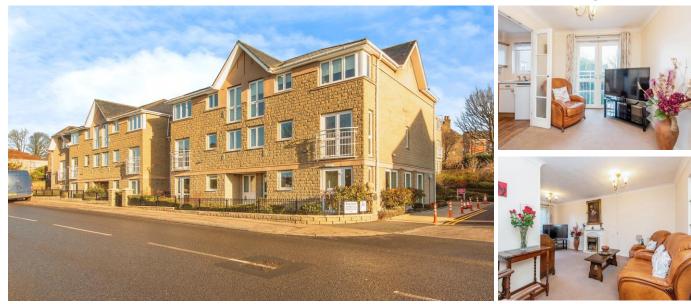

## **19 Kings Court (Sheffield)**

358 Manchester Road, Sheffield, Yorkshire, S10 5DQ

**PRICE: £115,000** 

Lease: 125 years from 2001

## **Property Description:**

A ONE BEDROOM RETIREMENT APARTMENT SITUATED ON THE FIRST FLOOR

**WITH JULIET BALCONY** Kings Court was constructed by McCarthy & Stone (Developments) Ltd and comprises 32 properties arranged over 4 floors served by a lift. There is a Development Manager who may be contacted from various points within each property in the case of an emergency. For periods when the Development Manager is off duty there is a 24 hour emergency Appello call system. Each property comprises an entrance hall, lounge, kitchen, one or two bedrooms and bathroom. It is a condition of purchase that residents be over the age of 60 years, or in the event of a couple, one must be over the age of 60 years and the other over 55 years. Please speak to our Property Consultant if you require information regarding "Event Fees" that may apply to this property.

Residents' lounge and Communal Laundry Guest Suite and Lift to all floors 24 hour emergency Appello call system Security door entry system Communal gardens and Parking area Development Manager Minimum Age 60 Price to include: carpets, curtains and light fittings Lease: 125 years from 2001