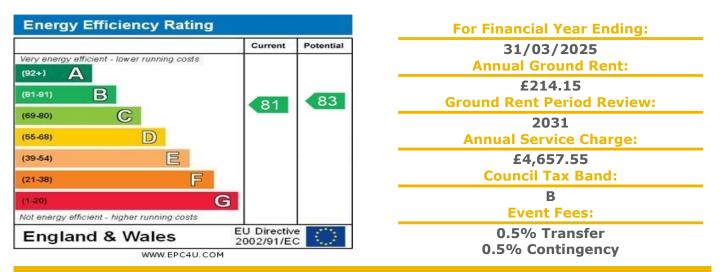

## Chapel Street, Poulton-le-Fylde, Lancashire, FY6 7BQ

PRICE: Offers in the Region Of Lease: 99 years from 1987 £50,000 Property Description: