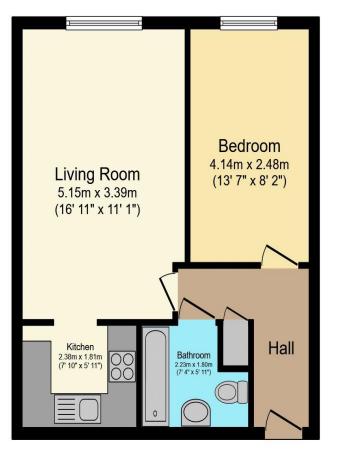

🤣 01425 632229 💙 jordan.joice@retirementhomesearch.co.uk

Total floor area 42.1 m<sup>2</sup> (454 sq.ft.) approx

This floor plan is for illustrative purposes only. It is not drawn to scale. Any measurements, floor areas (including any total floor area), openings and orientation are approximate. No details are guaranteed, they cannot be relied upon for any purpose and they do not form part of any agreement. No liability is taken for any error, omission or misstatement. A party must rely upon its own inspection(s). Powered by www.focalagent.com