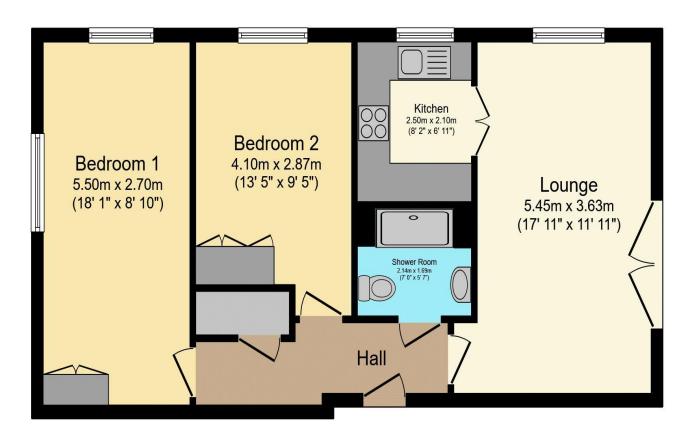

## Visit us at retirementhomesearch.co.uk

Total floor area 62.4 m² (671 sq.ft.) approx

This floor plan is for illustrative purposes only. It is not drawn to scale. Any measurements, floor areas (including any total floor area), openings and orientation are approximate. No details are guaranteed, they cannot be relied upon for any purpose and they do not form part of any agreement. No liability is taken for any error, omission or misstatement. A party must rely upon its own inspection(s). Powered by www.focalagent.com