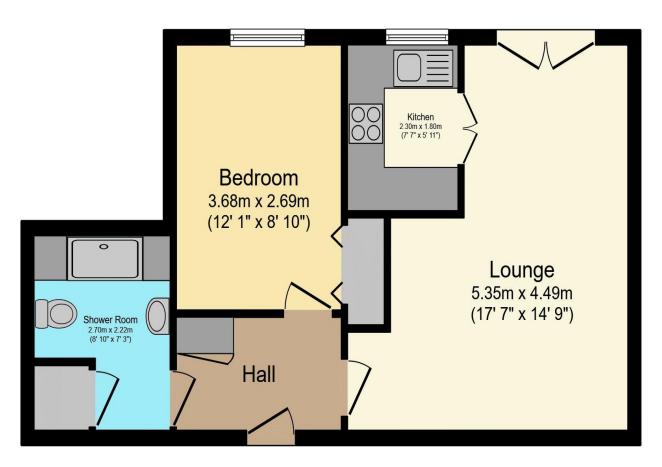

## Visit us at retirementhomesearch.co.uk

Total floor area 45.6 m<sup>2</sup> (491 sq.ft.) approx

This floor plan is for illustrative purposes only. It is not drawn to scale. Any measurements, floor areas (including any total floor area), openings and orientation are approximate. No details are guaranteed, they cannot be relied upon for any purpose and they do not form part of any agreement. No liability is taken for any error, omission or misstatement. A party must rely upon its own inspection(s). Powered by www.focalagent.com