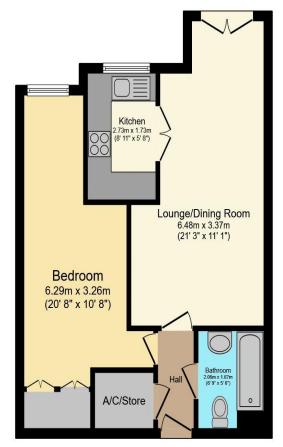

# Visit us at retirementhomesearch.co.uk

Total floor area 47.9 m<sup>2</sup> (515 sq.ft.) approx

This floor plan is for illustrative purposes only. It is not drawn to scale. Any measurements, floor areas (including any total floor area), openings and orientation are approximate. No details are guaranteed, they cannot be relied upon for any purpose and they do not form part of any agreement. No liability is taken for any error, omission or misstatement. A party must rely upon its own inspection(s). Powered by www.focalagent.com