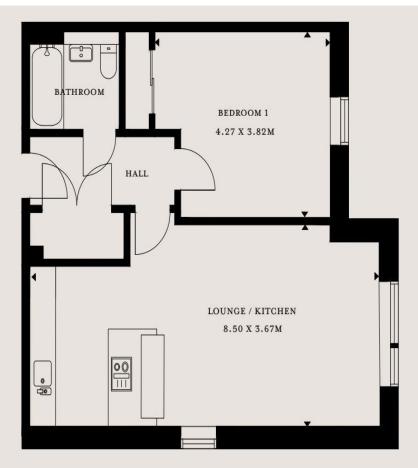

## Visit us at retirementhomesearch.co.uk

GROUND FLOOR | PLOT 5 FIRST FLOOR | PLOT 9

 $1B2\ (\mbox{block two} \mid \mbox{plot 5 \& 9})$  Internal plot size - 62.4 sqm  $\mid$  672 sqft

Discover a space to fully relax and unwind. This layout offers an exceptionally comfortable home which provides a refreshingly bright kitchen and lounge area complete with highly specified fittings. The modern bathroom features a shower over bath and can be easily accessed from your spacious bedroom, which is fit with ample, built-in wardrobe space.