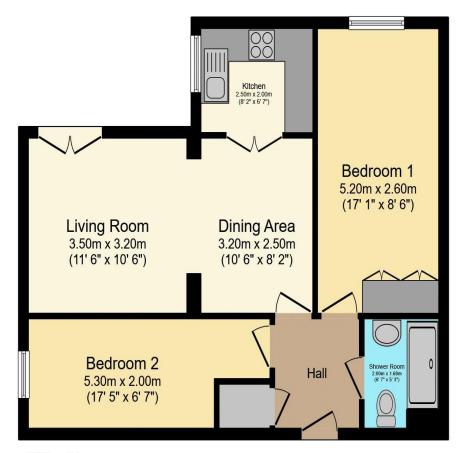

## Visit us at retirementhomesearch.co.uk

Total floor area 56.8 sq.m. (612 sq.ft.) approx

This floor plan is for illustrative purposes only. It is not drawn to scale. Any measurements, floor areas (including any total floor area), openings and orientation are approximate. No details are guaranteed, they cannot be relied upon for any purpose and they do not form part of any agreement. No liability is taken for any error, omission or misstatement. A party must rely upon its own inspection(s). Powered by www.focalagent.com