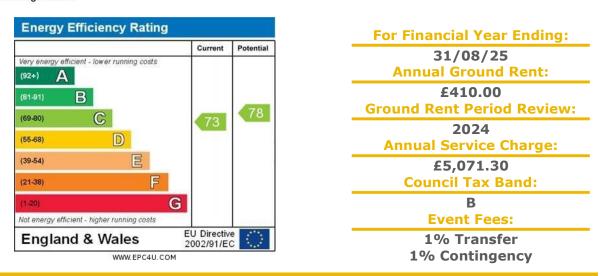

## **Property Description:**

**\*\* OPEN TO OFFERS\*\*A TWO BEDROOM RETIREMENT APARTMENT LOCATED ON THE SECOND FLOOR** Georgian Court was constructed by McCarthy & Stone (Developments) Ltd and comprises 46 one and two bedroom properties arranged over 3 floors served by lift. There is a Development Manager who may be contacted from various points within each property in the case of an emergency. For periods when the Development Manager is off duty help is on hand via the emergency Appello call response system. In addition, a security camera door entry system at the main entrance allows you to view a visitor before letting them in simply by changing channels on your television set. Each property comprises an entrance hall, lounge, kitchen, one or two bedrooms and bathroom. It is a condition of purchase that residents be over the age of 60 years, or in the event of a couple, one must be over the age of 60 years and the other over 55 years. Please speak to our Property Consultant if you require information regarding "Event Fees" that may apply to this property.