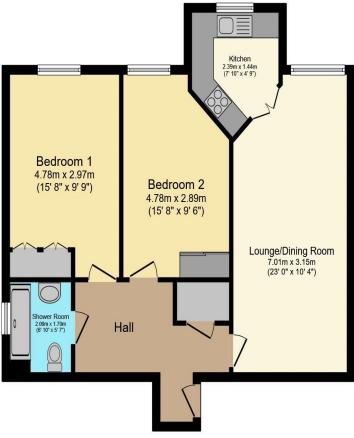

## Visit us at retirementhomesearch.co.uk

Total floor area 69.9 sq.m. (752 sq.ft.) approx

This floor plan is for illustrative purposes only. It is not drawn to scale. Any measurements, floor areas (including any total floor area), openings and orientation are approximate. No details are guaranteed, they cannot be relied upon for any purpose and they do not form part of any agreement. No liability is taken for any error, omission or misstatement. A party must rely upon its own inspection(s). Powered by www.focalagent.com