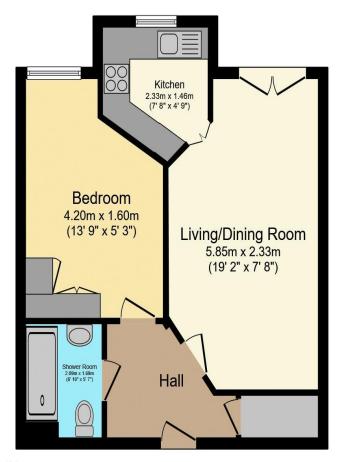

## Visit us at retirementhomesearch.co.uk

Total floor area 45.8 sq.m. (493 sq.ft.) approx

This floor plan is for illustrative purposes only. It is not drawn to scale. Any measurements, floor areas (including any total floor area), openings and orientation are approximate. No details are guaranteed, they cannot be relied upon for any purpose and they do not form part of any agreement. No liability is taken for any error, omission or misstatement. A party must rely upon its own inspection(s). Powered by www.focalagent.com