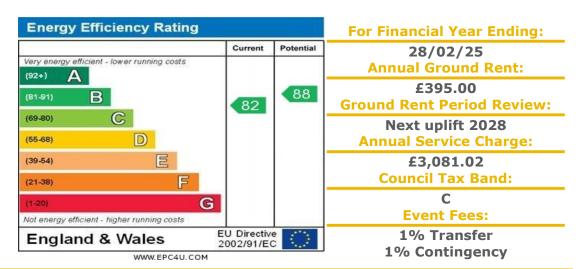

## A ONE BEDROOM RETIREMENT APARTMENT SITAUTED ON THE FIRST FLOOR

Primlea Court comprises 39 retirement apartments arranged over 3 floors and is served by a lift. The Development Manager can be contacted from various points within each property in the case of an emergency. For periods when the Development Manager is off duty there is a 24 hour emergency Appello call system. Each property comprises an entrance hall, lounge, kitchen, one or two bedrooms and bathroom. It is a condition of purchase that residents be over the age of 60 years or in the event of a couple, one must be over 60 years and the other over 55 years. Please speak to our Property Consultant if you require information regarding Event Fees that may apply to this property.