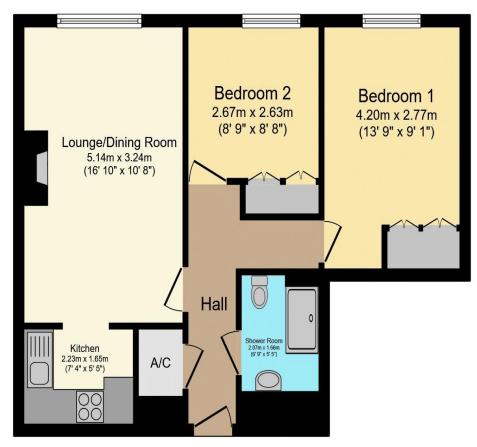

# Visit us at retirementhomesearch.co.uk

Total floor area 53.5 sq.m. (575 sq.ft.) approx

This floor plan is for illustrative purposes only. It is not drawn to scale. Any measurements, floor areas (including any total floor area), openings and orientation are approximate. No details are guaranteed, they cannot be relied upon for any purpose and they do not form part of any agreement. No liability is taken for any error, omission or misstatement. A party must rely upon its own inspection(s). Powered by www.focalagent.com