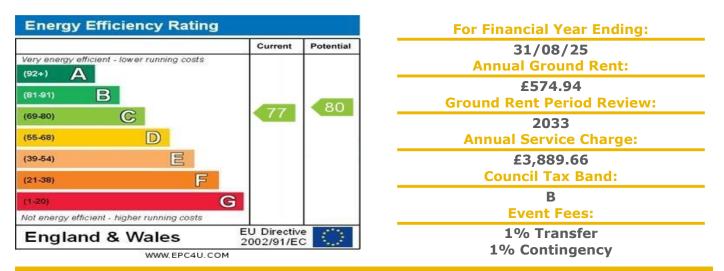

# **48 Newcomb Court**

Scotgate, Stamford, Lincolnshire, PE9 1DW

PRICE: Offers Over £100,000 Lease: 125 years from 1989