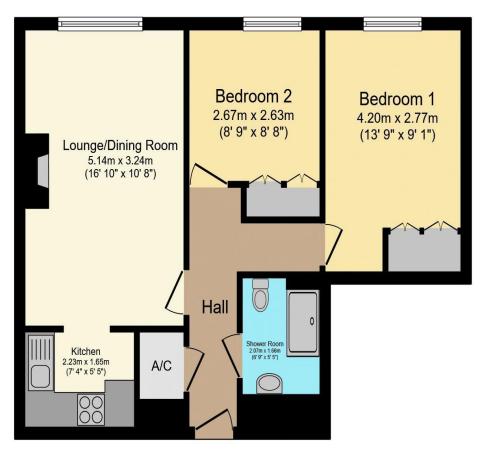

## Visit us at retirementhomesearch.co.uk

Total floor area 53.5 sq.m. (575 sq.ft.) approx

This floor plan is for illustrative purposes only. It is not drawn to scale. Any measurements, floor areas (including any total floor area), openings and orientation are approximate. No details are guaranteed, they cannot be relied upon for any purpose and they do not form part of any agreement. No liability is taken for any error, omission or misstatement. A party must rely upon its own inspection(s). Powered by www.focalagent.com