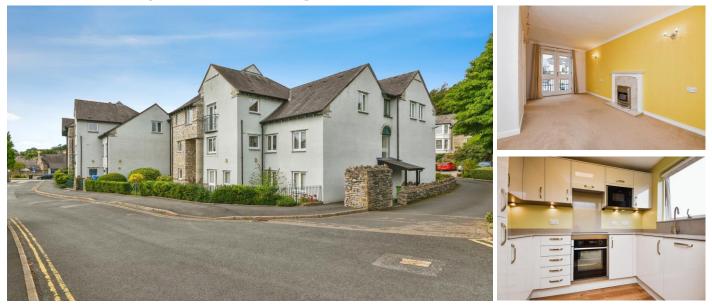

## **22 Hampsfell Grange**

## Hampsfell Road, Grange-over-Sands, Cumbria, LA11 6AZ

**PRICE: £152,500** 

Lease: 125 years from 1998

## A TWO BEDROOM RETIREMENT APARTMENT LOCATED ON THE FIRST FLOOR WITH SEA VIEWS.

Hampsfell Grange is a purpose built retirement development constructed by McCarthy & Stone (Developments) Ltd and comprises 56 apartments arranged over 3 floors each served by lift. The Development Manager can be contacted from various points within each property in the case of an emergency. For periods when the Development Manager is off duty there is a 24 hour emergency call system. Each property comprises an entrance hall, lounge, kitchen, one or two bedrooms and bathroom. It is a condition of purchase that residents be over the age of 60 years, or in the event of a couple, one must be over the age of 60 years and the other over 55 years. Please speak to our