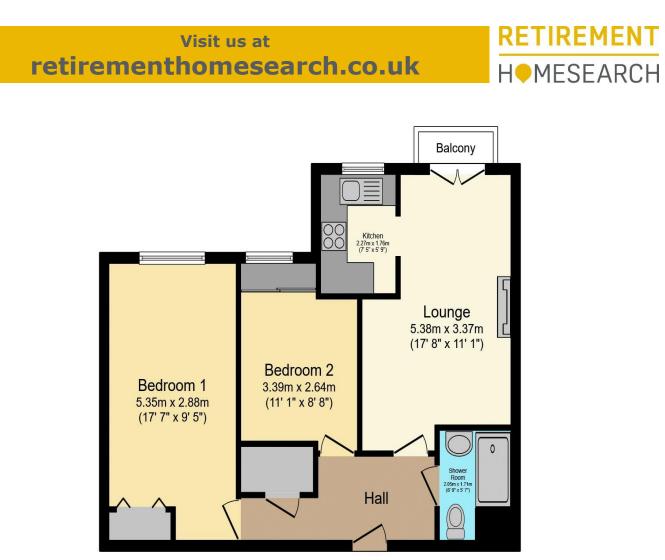

For more details or to make an appointment to view, please contact Mr Jordan Joice

01425 632229 <-> jordan.joice@retirementhomesearch.co.uk

Total floor area 55.8 sq.m. (601 sq.ft.) approx

This floor plan is for illustrative purposes only. It is not drawn to scale. Any measurements, floor areas (including any total floor area), openings and orientation are approximate. No details are guaranteed, they cannot be relied upon for any purpose and they do not form part of any agreement. No liability is taken for any error, omission or misstatement. A party must rely upon its own inspection(s). Powered by www.focalagent.com