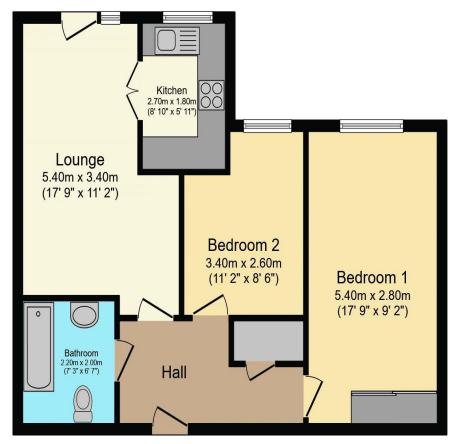

# Visit us at retirementhomesearch.co.uk

Total floor area 57.4 sq.m. (618 sq.ft.) approx

This floor plan is for illustrative purposes only. It is not drawn to scale. Any measurements, floor areas (including any total floor area), openings and orientation are approximate. No details are guaranteed, they cannot be relied upon for any purpose and they do not form part of any agreement. No liability is taken for any error, omission or misstatement. A party must rely upon its own inspection(s). Powered by www.focalagent.com