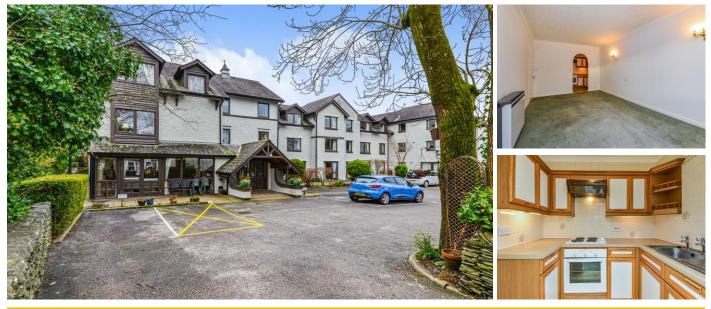

Ellerthwaite Road, Windermere, Cumbria, LA23 2PR

PRICE: Offers Over £85,000 Lease: 125 years from 1989

## A ONE BEDROOM RETIREMENT APARTMENT SITUATED ON THE SECOND FLOOR

Alexandra Court was constructed by McCarthy & Stone (Developments) Ltd and comprises 32 properties arranged over 3 floors each served by lift. The resident Development Manager can be contacted from various points within each property in the case of an emergency. For periods when the Development Manager is off duty there is a 24 hour emergency Appello call system. Each property comprises an entrance hall, lounge, kitchen, one bedroom and bathroom. It is a condition of purchase that residents be over the age of 55 years, or in the event of a couple, one must be over the age of 55 years and the other over 50 years. Please speak to our Property Consultant if you require information regarding "Event Fees" that may apply to this property.