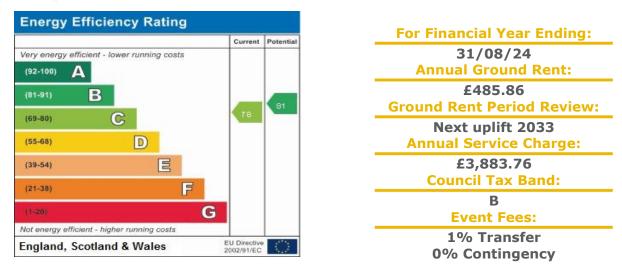

## A ONE BEDROOM RETIREMENT APARTMENT SITUATED ON THE SECOND FLOOR

Alexandra Court was constructed by McCarthy & Stone (Developments) Ltd and comprises 32 properties arranged over 3 floors each served by lift. The resident Development Manager can be contacted from various points within each property in the case of an emergency. For periods when the Development Manager is off duty there is a 24 hour emergency Appello call system. Each property comprises an entrance hall, lounge, kitchen, one bedroom and bathroom. It is a condition of purchase that residents be over the age of 55 years, or in the event of a couple, one must be over the age of 55 years and the other over 50 years. Please speak to our Property Consultant if you require information regarding "Event Fees" that may apply to this property.